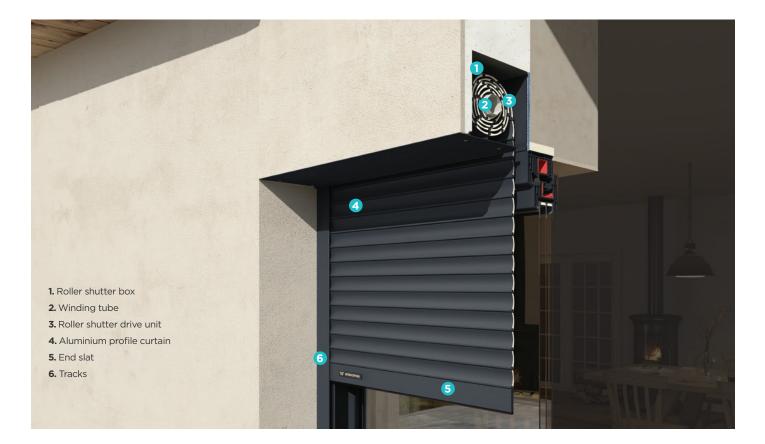

## **PROTECTA P** roller shutter

This flush-mounted roller shutter system is mainly intended for use in newly built houses. It can also be used when retrofitting the building's insulation or modernizing the current one – provided that the required changes in the lintel are made.

#### **Roller shutter characteristics:**

A flush-mounted system for buildings, where a proper preparation of the lintel is required.

- 6 non-perforated slats from the top
- steel/PVC soft hangers with felt
- end slat 51 mm high
- end slat caps with a fixed bumper
- guide rails with a brush seal
- access cover fixed with rivets
- the top end position is set in the power operated version
- rubber cable gland
- cord winder in colour: white / brown
- plaster bracket for covering 15 mm

## **PROTECTA A** roller shutter

The Protecta A is a range of external front-mounted roller shutters. They are intended for buildings in which windows have already been fitted or where – for various reasons – other roller shutter systems cannot be used. The selection of the right box colour will make the roller shutters match the windows you chose at an earlier stage.

#### **Roller shutter characteristics:**

A flush-mounted system for installation on the already installed windows or the façade.

- 6 non-perforated slats from the top
- steel/PVC soft hangers with felt
- end slat 51 mm high
- end slat caps with a fixed bumper
- guide rails with a brush seal
- access cover fixed with rivets
- the top end position is set in the power operated version
- rubber cable gland
- cord winder in colour: white / brown

## **PROTECTA N** roller shutter

A system of top-mounted roller shutters with a PVC box that is mainly used in newly built houses. However, it can also be used in existing buildings, e.g. when the joinery is being replaced. The roller shutter box is placed directly over the window – it is not visible from the outside.

#### Roller shutter characteristics:

A flush-mounted system for installation on the already installed windows or the façade.

- 6 non-perforated slats from the top
- steel/PVC soft hangers with felt
- end slat 51 mm high
- end slat conical stoppers 30 mm, with MKT 18 mm
- guide rails with a brush seal
- guide rails can be cut at a 5° angle
- the top end position is set in the power operated version
- rubber cable gland
- cord winder in colour: white / brown
- installation anchors
- side cover and window frame connector

### **PROTECTA S** roller shutter

The Protecta S is a roller shutter system with a polystyrene box; the roller shutters can be installed both in newly built buildings and in renovated buildings when the window joinery is being replaced. The box is made of a material providing excellent thermal characteristics. It is fixed above the window.

#### **Roller shutter characteristics:**

A flush-mounted system for installation on the already installed windows or the façade.

- 6 non-perforated slats from the top
- steel/PVC soft hangers with felt
- end slat 51 mm high
- end slat conical stoppers 30 mm
- guide rails with a brush seal
- guide rails can be cut at a 5° angle
- the top end position is set in the power operated version
- rubber cable gland
- cord winder in colour: white / brown
- installation anchors
- side cover and window frame connector