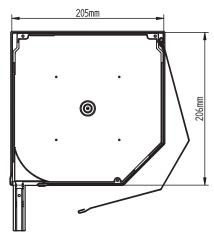

#### **Roller shutter characteristics:**

A flush-mounted system for buildings, where a proper preparation of the lintel is required.

- 6 non-perforated slats from the top
- steel/PVC soft hangers with felt
- end slat 51 mm high
- end slat caps with a fixed bumper
- guide rails with a brush seal
- access cover fixed with rivets
- the top end position is set in the power operated version
- rubber cable gland
- cord winder in colour: white / brown
- plaster bracket for covering 15 mm

#### **Roller shutter characteristics:**

A flush-mounted system for installation on the already installed windows or the façade.

- 6 non-perforated slats from the top
- steel/PVC soft hangers with felt
- end slat 51 mm high
- end slat caps with a fixed bumper
- guide rails with a brush seal
- access cover fixed with rivets
- the top end position is set in the power operated version
- rubber cable gland
- cord winder in colour: white / brown

#### Roller shutter characteristics:

A flush-mounted system for installation on the already installed windows or the façade.

- 6 non-perforated slats from the top
- steel/PVC soft hangers with felt
- end slat 51 mm high
- end slat conical stoppers 30 mm, with MKT 18 mm
- guide rails with a brush seal
- guide rails can be cut at a 5° angle
- the top end position is set in the power operated version
- rubber cable gland
- cord winder in colour: white / brown
- installation anchors
- side cover and window frame connector

#### **Roller shutter characteristics:**

A flush-mounted system for installation on the already installed windows or the façade.

- 6 non-perforated slats from the top
- steel/PVC soft hangers with felt
- end slat 51 mm high
- end slat conical stoppers 30 mm
- guide rails with a brush seal
- guide rails can be cut at a 5° angle
- the top end position is set in the power operated version
- rubber cable gland
- cord winder in colour: white / brown
- installation anchors
- side cover and window frame connector