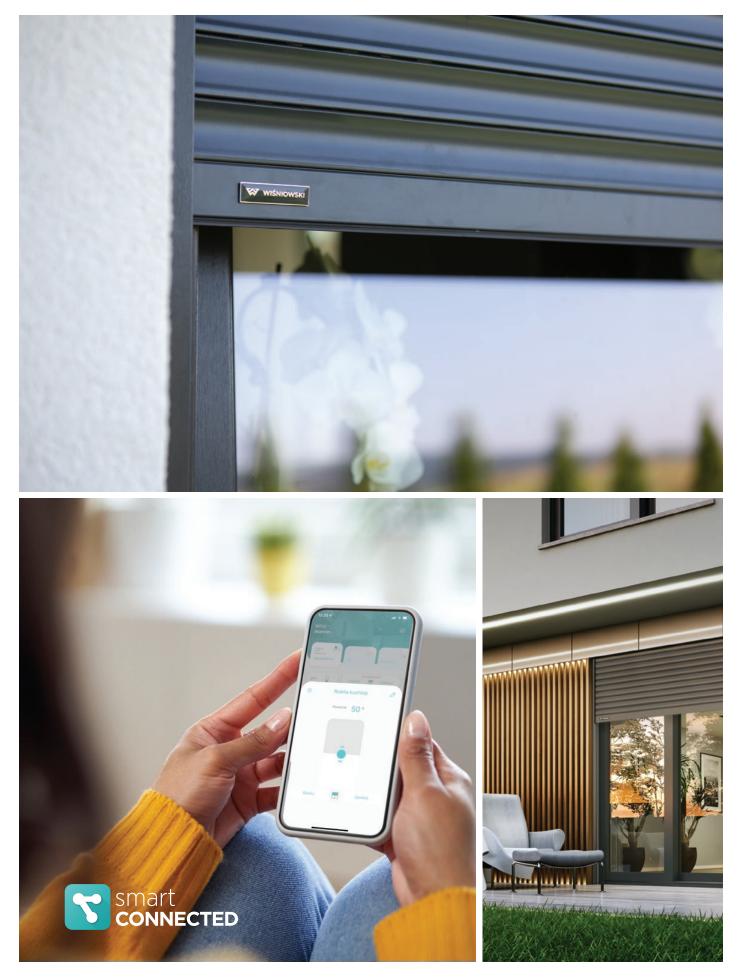

# Live more comfortably with smartCONNECTED

# Manage your home with WIŚNIOWSKI products automatically, no matter where life takes you

#### **REMOTE CONTROL**

manage your home, check its status, and automate smart devices from any place in the world

Roller shutters with the smartCONNECTED smart control that can be controlled remotely with your smartphone or tablet. You can easily adjust how much light reaches your home interior and control the level of privacy in the room without having to physically touch the roller shutters. The smartCONNECTED Box central control unit connects all the devices in a single smart control system. It can include WIŚNIOWSKI garage doors, gates, windows, doors, and roller shutters, as well as many other home elements that take advantage of the io homecontrol technology.

#### smartCONNECTED Box

The smartCONNECTED Box is a central control unit that connects all the home devices within a single smart control system. It can include WIŚNIOWSKI garage doors, gates, windows, doors, and roller shutters, as well as many other home elements that can take advantage of the io homecontrol technology, such as shutters and internal shades or blinds.

#### **TaHoma Switch**

With the TaHoma Switch, you can control the devices at your home with your smartphone, tablet or computer. A clear interface and an intuitive system make it a system that is easy to use for anyone. Additional, immediate feedback gives you certainty that the tasks were performed properly and no obstacles were encountered.