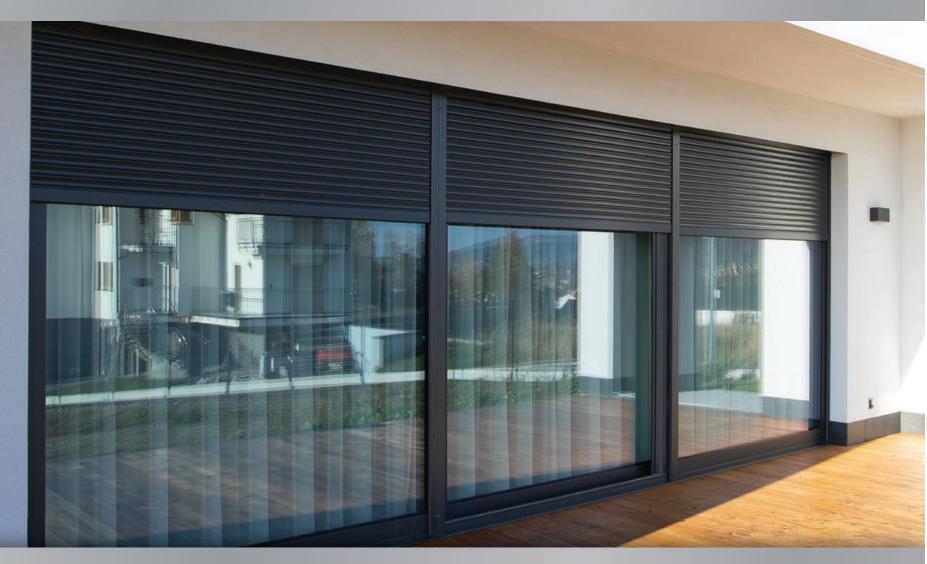

# External roller shutter **PROTECTA**

PROTECTA roller shutters ensure that the space that's most important to your family is always protected. This is why we gave this range a name derived from the word "protect". In the summer, they will protect your home from overly intensive sun rays, while in the winter, they keep more heat inside – to help you save on air conditioning and heating bills. Their special design additionally quietens noises coming from the outside and makes your private space a genuine oasis, even when buildings in your neighbourhood are densely arranged. The **PROTECTA** roller shutters are a functional addition to the **PRIMO, DEVELO, and FUTURO windows.** 

The PROTECTA roller shutters protect your home against sun, cold, wind, and noise. They insulate the home interior from everything that can disturb the peace and security of your family.

SMART CONTROL

Thanks to the smartCONNECTED feature, you can control the PROTECTA roller shutters from your phone. You are at work and you want to close the roller shutters so that the strong sun does not overheat the interior? Just do it remotely without having to move one inch.