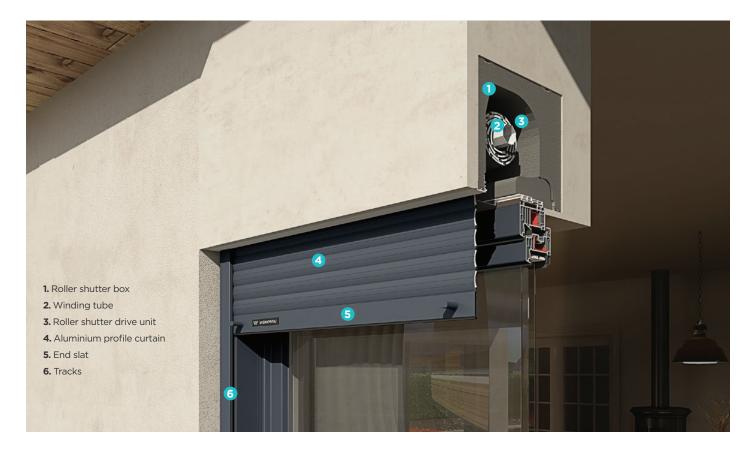

# External roller shutter **PROTECTA**

PROTECTA roller shutters ensure that the space that's most important to your family is always protected. This is why we gave this range a name derived from the word "protect". In the summer, they will protect your home from overly intensive sun rays, while in the winter, they keep more heat inside – to help you save on air conditioning and heating bills. Their special design additionally quietens noises coming from the outside and makes your private space a genuine oasis, even when buildings in your neighbourhood are densely arranged. The **PROTECTA** roller shutters are a functional addition to the **PRIMO, DEVELO, and FUTURO windows.** 

The PROTECTA roller shutters protect your home against sun, cold, wind, and noise. They insulate the home interior from everything that can disturb the peace and security of your family.

SMART CONTROL

Thanks to the smartCONNECTED feature, you can control the PROTECTA roller shutters from your phone. You are at work and you want to close the roller shutters so that the strong sun does not overheat the interior? Just do it remotely without having to move one inch.

The design of the PROTECTA roller shutters is all about timeless elegance. That is why they will match any type of architecture. But they will always look their best when paired with WIŚNIOWSKI windows, garage door, gate, and fence.