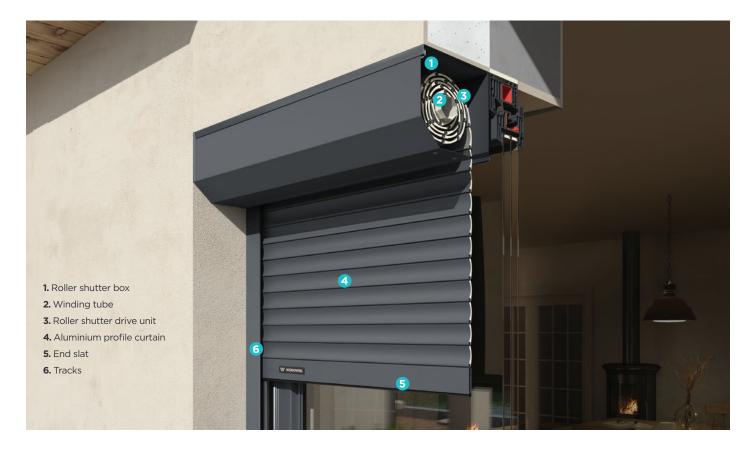

# External roller shutter **PROTECTA**

PROTECTA roller shutters ensure that the space that's most important to your family is always protected. This is why we gave this range a name derived from the word "protect". In the summer, they will protect your home from overly intensive sun rays, while in the winter, they keep more heat inside – to help you save on air conditioning and heating bills. Their special design additionally quietens noises coming from the outside and makes your private space a genuine oasis, even when buildings in your neighbourhood are densely arranged. The **PROTECTA** roller shutters are a functional addition to the **PRIMO, DEVELO, and FUTURO windows.** 

# Roller shutters for your home **PROTECTA**

WIŚNIOWSKI's external roller shutter systems were adapted to various needs and construction stages. You can choose from several roller shutter types, over a dozen of colours, and a broad range of accessories. Create a product that will harmonize with the home design of your dreams and meet all the needs your family may have.

# PROTECTA roller shutter types

## **PROTECTA P** roller shutter

This flush-mounted roller shutter system is mainly intended for use in newly built houses. It can also be used when retrofitting the building's insulation or modernizing the current one – provided that the required changes in the lintel are made.

## **PROTECTA A** roller shutter

The Protecta A is a range of external front-mounted roller shutters. They are intended for buildings in which windows have already been fitted or where – for various reasons – other roller shutter systems cannot be used. The selection of the right box colour will make the roller shutters match the windows you chose at an earlier stage.

## **PROTECTA N** roller shutter

A system of top-mounted roller shutters with a PVC box that is mainly used in newly built houses. However, it can also be used in existing buildings, e.g. when the joinery is being replaced. The roller shutter box is placed directly over the window – it is not visible from the outside.

### **PROTECTA S** roller shutter

The Protecta S is a roller shutter system with a polystyrene box; the roller shutters can be installed both in newly built buildings and in renovated buildings when the window joinery is being replaced. The box is made of a material providing excellent thermal characteristics. It is fixed above the window.