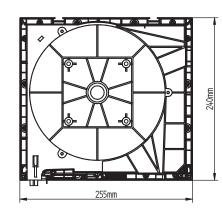

#### **Roller shutter characteristics:**

A flush-mounted system for buildings, where a proper preparation of the lintel is required.

- 6 non-perforated slats from the top
- steel/PVC soft hangers with felt
- end slat 51 mm high
- end slat caps with a fixed bumper
- guide rails with a brush seal
- access cover fixed with rivets
- the top end position is set in the power operated version
- rubber cable gland
- cord winder in colour: white / brown
- plaster bracket for covering 15 mm

#### **Roller shutter characteristics:**

A flush-mounted system for installation on the already installed windows or the façade.

- 6 non-perforated slats from the top
- steel/PVC soft hangers with felt
- end slat 51 mm high
- end slat caps with a fixed bumper
- guide rails with a brush seal
- access cover fixed with rivets
- the top end position is set in the power operated version
- rubber cable gland
- cord winder in colour: white / brown

#### Roller shutter characteristics:

A flush-mounted system for installation on the already installed windows or the façade.

- 6 non-perforated slats from the top
- steel/PVC soft hangers with felt
- end slat 51 mm high
- end slat conical stoppers 30 mm, with MKT 18 mm
- guide rails with a brush seal
- guide rails can be cut at a 5° angle
- the top end position is set in the power operated version
- rubber cable gland
- cord winder in colour: white / brown
- installation anchors
- side cover and window frame connector

#### **Roller shutter characteristics:**

A flush-mounted system for installation on the already installed windows or the façade.

- 6 non-perforated slats from the top
- steel/PVC soft hangers with felt
- end slat 51 mm high
- end slat conical stoppers 30 mm
- guide rails with a brush seal
- guide rails can be cut at a 5° angle
- the top end position is set in the power operated version
- rubber cable gland
- cord winder in colour: white / brown
- installation anchors
- side cover and window frame connector