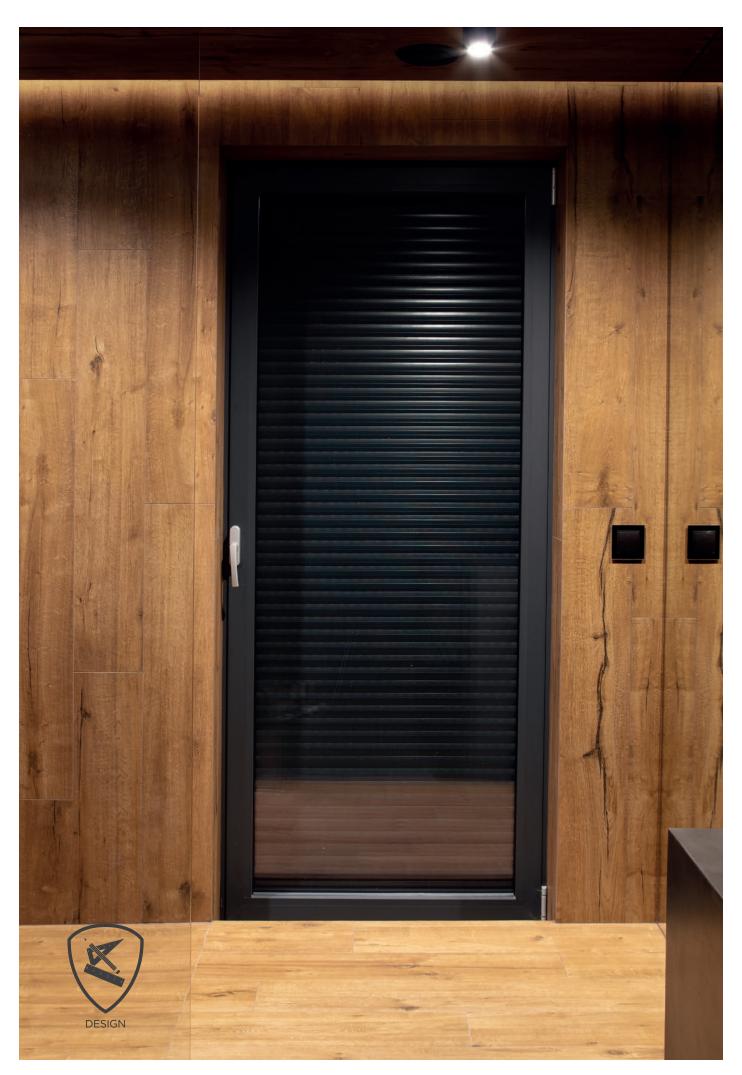

# External roller shutter **PROTECTA**

PROTECTA roller shutters ensure that the space that's most important to your family is always protected. This is why we gave this range a name derived from the word "protect". In the summer, they will protect your home from overly intensive sun rays, while in the winter, they keep more heat inside – to help you save on air conditioning and heating bills. Their special design additionally quietens noises coming from the outside and makes your private space a genuine oasis, even when buildings in your neighbourhood are densely arranged. The **PROTECTA** roller shutters are a functional addition to the **PRIMO, DEVELO, and FUTURO windows.** 

The PROTECTA roller shutters protect your home against sun, cold, wind, and noise. They insulate the home interior from everything that can disturb the peace and security of your family.

SMART CONTROL

Thanks to the smartCONNECTED feature, you can control the PROTECTA roller shutters from your phone. You are at work and you want to close the roller shutters so that the strong sun does not overheat the interior? Just do it remotely without having to move one inch.

The design of the PROTECTA roller shutters is all about timeless elegance. That is why they will match any type of architecture. But they will always look their best when paired with WIŚNIOWSKI windows, garage door, gate, and fence.