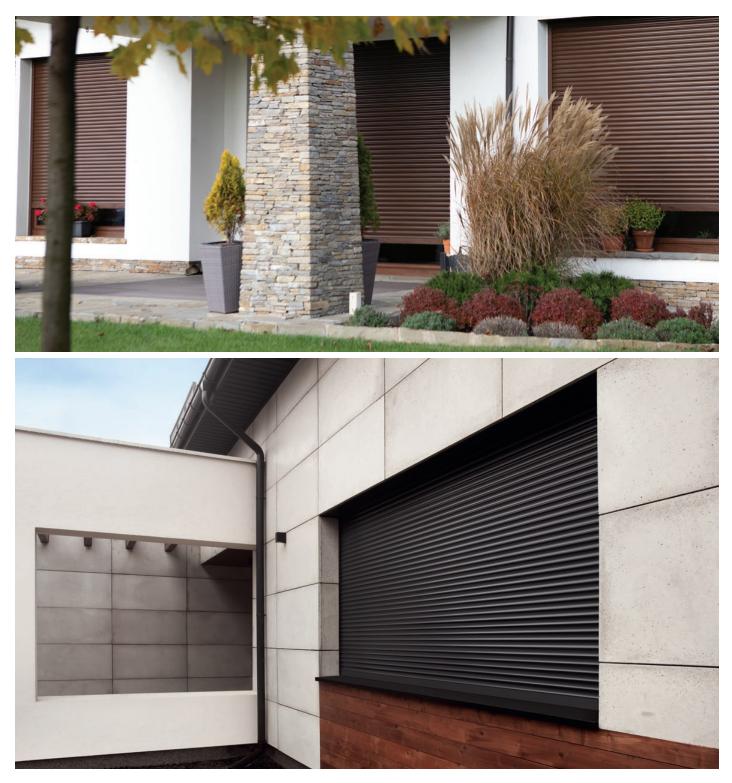

# Roller shutters for your home **PROTECTA**

WIŚNIOWSKI's external roller shutter systems were adapted to various needs and construction stages. You can choose from several roller shutter types, over a dozen of colours, and a broad range of accessories. Create a product that will harmonize with the home design of your dreams and meet all the needs your family may have.

# PROTECTA roller shutter types

# Colours

Apart from the type of roller shutters, you can also pick the colour that will match the windows in your home. The WIŚNIOWSKI PROTECTA roller shutters are available in as many as 22 colour versions. Moreover, you can take advantage of optional accessories and variants to adapt them to your individual needs even better.