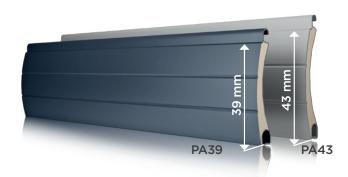

#### Curtain types

PA39 curtain - max. surface area 6 m<sup>2</sup>, max. width - 3,200 mm, PA43 curtain - max. surface area 9 m<sup>2</sup>, max. width - 3,300 mm.