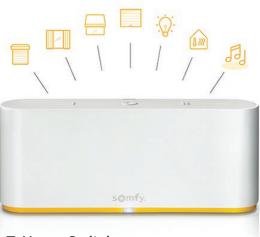

### **PREMIUM Somfy** automatic operating units

Wired motor with obstacle detection (Somfy Solus P&P VVF)

Wired motor with mechanical limit switches (Somfy Solus 2PA)

Two types of control – wired and wireless, automatic detection of the direction of rotation, as well as automatic or fixed adjustment of the limit positions (Somfy RS100 io Hybrid) io wireless motor

> io wireless motor with obstacle detection and automatic limit switches (Somfy Oximo io)

Self-locking hook Somfy LOCK TO PLAY

Situo io II remotes by Somfy using the io technology

Cable and wireless hybrid motor

limit positions (Somfy RS100 io)

Automatic detection of the direction of rotation, as well as automatic or fixed adjustment of the

Smoove 1 io – wireless wall-mounted transmitter

#### **REMOTE CONTROL**

manage your home, check its status, and automate smart devices from any place in the world

Roller shutters with the smartCONNECTED smart control that can be controlled remotely with your smartphone or tablet. You can easily adjust how much light reaches your home interior and control the level of privacy in the room without having to physically touch the roller shutters. The smartCONNECTED Box central control unit connects all the devices in a single smart control system. It can include WIŚNIOWSKI garage doors, gates, windows, doors, and roller shutters, as well as many other home elements that take advantage of the io homecontrol technology.

#### smartCONNECTED Box

The smartCONNECTED Box is a central control unit that connects all the home devices within a single smart control system. It can include WIŚNIOWSKI garage doors, gates, windows, doors, and roller shutters, as well as many other home elements that can take advantage of the io homecontrol technology, such as shutters and internal shades or blinds.