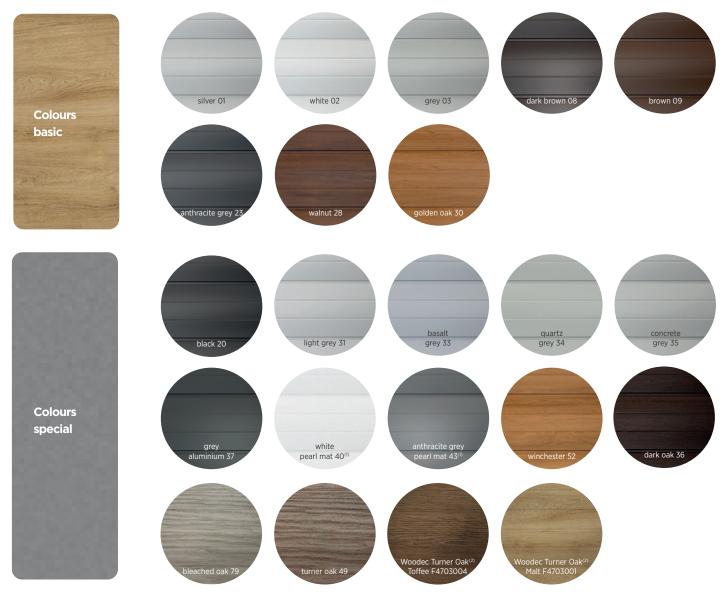

# Colours

Apart from the type of roller shutters, you can also pick the colour that will match the windows in your home. The WIŚNIOWSKI PROTECTA roller shutters are available in as many as 22 colour versions. Moreover, you can take advantage of optional accessories and variants to adapt them to your individual needs even better.

### Roller shutter curtains

Due to technical considerations, actual colours may differ from those represented in the pictures and photographs. Please consult the dealer upon purchase. (1) PLEASE NOTE! Colours available only with the Pa39 curtain. (2) Colours available only with the BP41R curtain.