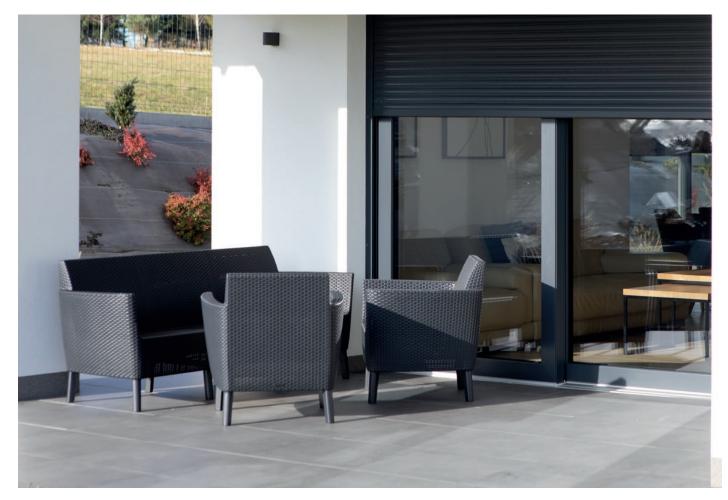

# External roller shutter **PROTECTA**

PROTECTA roller shutters ensure that the space that's most important to your family is always protected. This is why we gave this range a name derived from the word "protect". In the summer, they will protect your home from overly intensive sun rays, while in the winter, they keep more heat inside – to help you save on air conditioning and heating bills. Their special design additionally quietens noises coming from the outside and makes your private space a genuine oasis, even when buildings in your neighbourhood are densely arranged. The **PROTECTA** roller shutters are a functional addition to the **PRIMO, DEVELO, and FUTURO windows.** 

The PROTECTA roller shutters protect your home against sun, cold, wind, and noise. They insulate the home interior from everything that can disturb the peace and security of your family.

SMART CONTROL

Thanks to the smartCONNECTED feature, you can control the PROTECTA roller shutters from your phone. You are at work and you want to close the roller shutters so that the strong sun does not overheat the interior? Just do it remotely without having to move one inch.