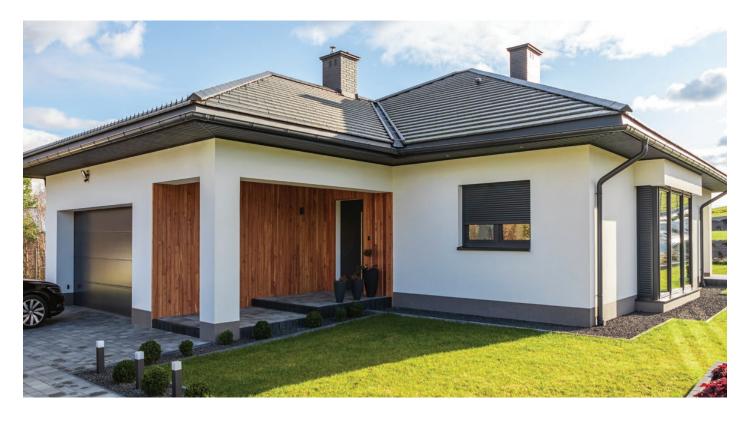

# Roller shutters for your home **PROTECTA**

WIŚNIOWSKI's external roller shutter systems were adapted to various needs and construction stages. You can choose from several roller shutter types, over a dozen of colours, and a broad range of accessories. Create a product that will harmonize with the home design of your dreams and meet all the needs your family may have.

# Colours

Apart from the type of roller shutters, you can also pick the colour that will match the windows in your home. The WIŚNIOWSKI PROTECTA roller shutters are available in as many as 22 colour versions. Moreover, you can take advantage of optional accessories and variants to adapt them to your individual needs even better.