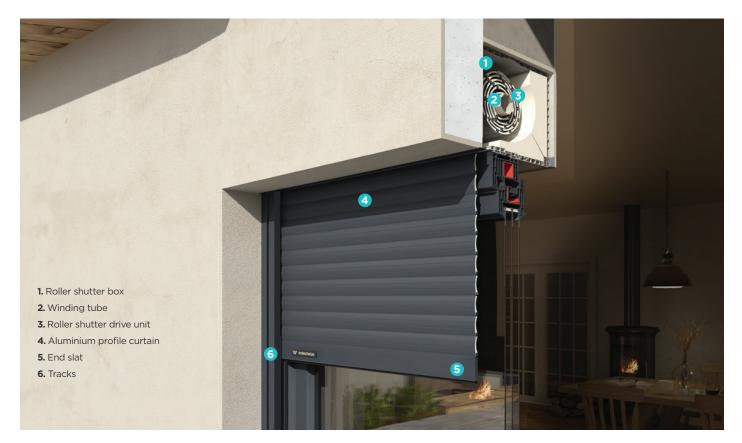

# External roller shutter **PROTECTA**

PROTECTA roller shutters ensure that the space that's most important to your family is always protected. This is why we gave this range a name derived from the word "protect". In the summer, they will protect your home from overly intensive sun rays, while in the winter, they keep more heat inside – to help you save on air conditioning and heating bills. Their special design additionally quietens noises coming from the outside and makes your private space a genuine oasis, even when buildings in your neighbourhood are densely arranged. The **PROTECTA** roller shutters are a functional addition to the **PRIMO, DEVELO, and FUTURO windows.** 

# Roller shutters for your home **PROTECTA**

WIŚNIOWSKI's external roller shutter systems were adapted to various needs and construction stages. You can choose from several roller shutter types, over a dozen of colours, and a broad range of accessories. Create a product that will harmonize with the home design of your dreams and meet all the needs your family may have.

# PROTECTA roller shutter types

## **PROTECTA P** roller shutter

This flush-mounted roller shutter system is mainly intended for use in newly built houses. It can also be used when retrofitting the building's insulation or modernizing the current one – provided that the required changes in the lintel are made.

## **PROTECTA A** roller shutter

The Protecta A is a range of external front-mounted roller shutters. They are intended for buildings in which windows have already been fitted or where – for various reasons – other roller shutter systems cannot be used. The selection of the right box colour will make the roller shutters match the windows you chose at an earlier stage.

## **PROTECTA N** roller shutter

A system of top-mounted roller shutters with a PVC box that is mainly used in newly built houses. However, it can also be used in existing buildings, e.g. when the joinery is being replaced. The roller shutter box is placed directly over the window – it is not visible from the outside.

### **PROTECTA S** roller shutter

The Protecta S is a roller shutter system with a polystyrene box; the roller shutters can be installed both in newly built buildings and in renovated buildings when the window joinery is being replaced. The box is made of a material providing excellent thermal characteristics. It is fixed above the window.