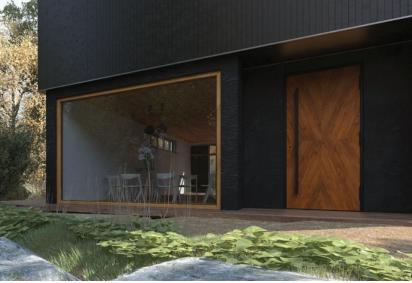

#### The CREO doors. Perfection

BEST SELLER
CREO | 311

# is a collection of external aluminium doors, which fuses great style and excellent technical parameters. A solution perfect in every detail. CREO equals safety, comfort, appeal, durability, and almost endless customization possibilities. You can CRE(O)ate your own door by individually choosing the details, colours, glass types, accessories, and models. This makes an individualized product that harmonizes with your style and lets you express your personality.

# Aluminium door, but what does it mean?

Aluminium resists corrosion, it is durable and at the same time also considerably lighter than steel, which makes it a perfect material for building home joinery. Aluminium makes it possible to ensure excellent thermal insulation parameters, which has an impact – among other things – on your heating bills.