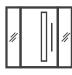

l
split cover plate



**Liverpool III** colour: black (mat) split cover plate



Jupiter I
colour: stainless steel
(imitation) split cover plate



**Neptun** colour: black (mat) split cover plate



Amsterdam I colour: copper split cover plate



2 2



Haga I
colour: black mat,
oblong cover plate



**Diana** colour: black anodized, inox split cover plate, RC class



Mars colour: black anodized, inox split cover plate, RC class



▲ NOVA
■ NEXIO

CREO



stainless steel

black

### Colour, film coating, or maybe something special?



#### **BICOLOUR**

With the Bicolour option, the colour of the CREO door painted in mat structure can be different inside and outside.

Scan the code or go to www.WIŚNIOWSKI. pl to see more colours



#### Want more light?



Sidelight right



Sidelight



Sidelight right+ left



+ toplight



Left sidelight + toplight



Right sidelight + left sidelight + toplight



Toplight

# Security. Keyless access

#### **Day latch function**

Doors with a pull have become a trend in the recent years. With the day latch function, you can use them comfortably and safely. Use it to your convenience: switch the function on or off with a button. Forget about the key without compromising security and convenience of use.

#### Day latch function buttons for the NOVA and CREO doors - internal and external







Day latch function. How does it work? Scan the QR code and see how it combines convenience and functionality.

#### **OneGO**

### - a multifunctional reader

that will change your door!

#### The OneGO allows you to open the door using:

- finger