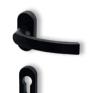

### Handle or pull?

**Liverpool I**colour: stainless steel
split cover plate

**Liverpool III** colour: black (mat) split cover plate

Jupiter I
colour: stainless steel
(imitation) split cover plate

**Neptun** colour: black (mat) split cover plate