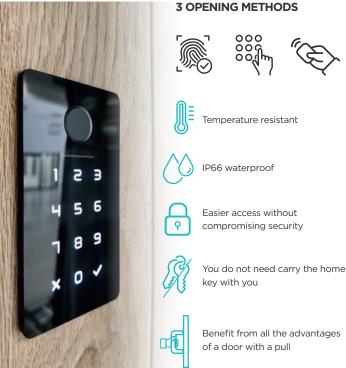

#### **OneGO**

### - a multifunctional reader

that will change your door!

#### The OneGO allows you to open the door using:

- fingerprint scanner, max. 100 prints
- code keypad, max. 150 codes
- RFID: smart card and fob, max. 200 RFID numbers
- smartphone with an app
- user management from the app
- unlimited number of eKey codes

#### Four levels of access: