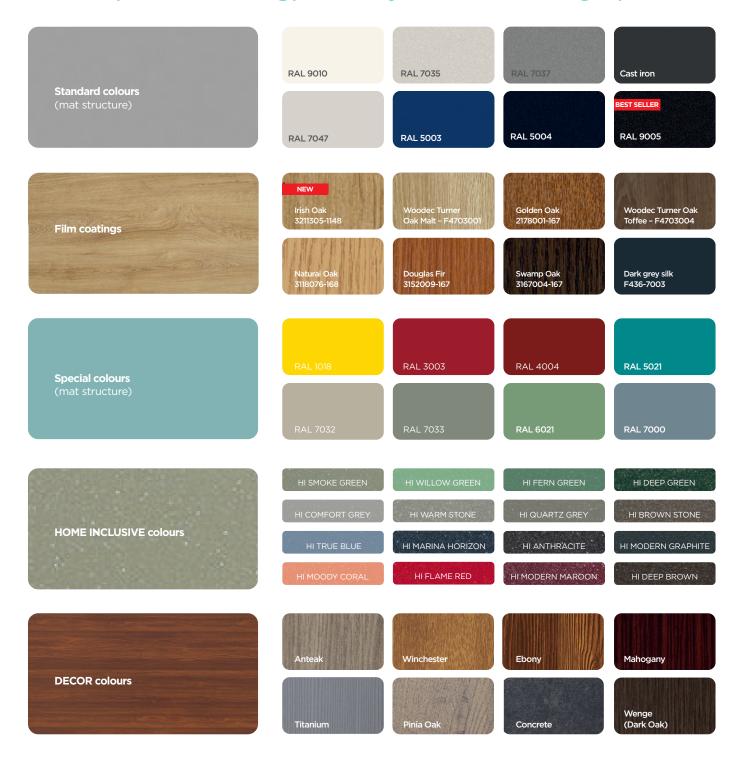

### Colour, film coating, or maybe something special?

#### **BICOLOUR**

With the Bicolour option, the colour of the CREO door painted in mat structure can be different inside and outside.

Scan the code or go to www.WIŚNIOWSKI. pl to see more colours