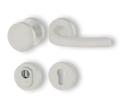

### Handle or pull?

**Liverpool I**colour: stainless steel
split cover plate

**Liverpool III** colour: black (mat) split cover plate

Jupiter I
colour: stainless steel
(imitation) split cover plate

**Neptun** colour: black (mat) split cover plate

Amsterdam I colour: copper split cover plate

2 2

Haga I
colour: black mat,
oblong cover plate

**Diana** colour: black anodized, inox split cover plate, RC class

Mars colour: black anodized, inox split cover plate, RC class