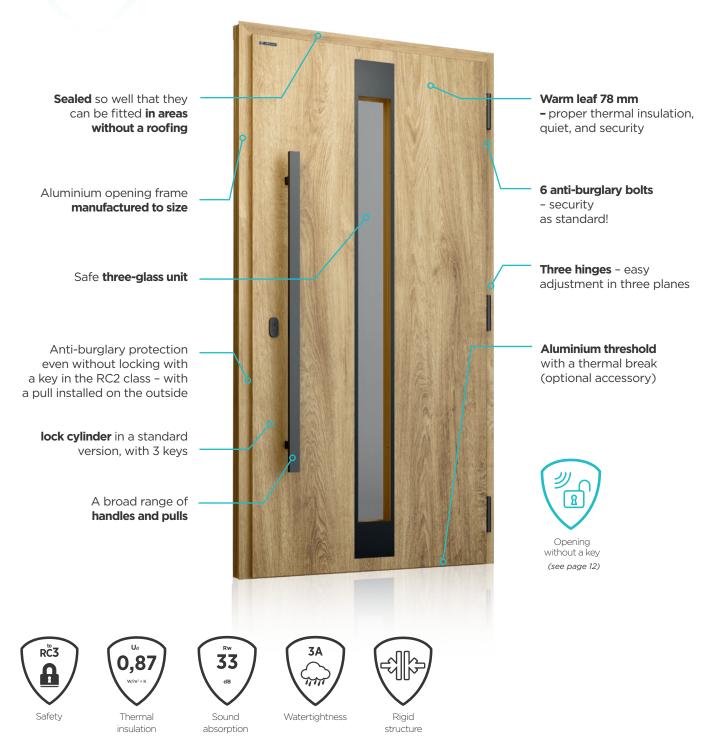

### The NEXIO doors. A standard full of benefits

NOVA | **035** 

NOVA | **036** 

NOVA | **037** 

#### A standard full of benefits

The NEXIO is a functional and energy-efficient solution, which is a great choice for all the investors who are building or renovating their homes. Five models of the NEXIO series provide exceptional quality at a very attractive price, combined with original design that matches WIŚNIOWSKI garage doors, gates, windows, and fences.

The NEXIO is a solution that is a good match for both new and renovated buildings.

Stay warm and comfortable with the NEXIO door!

Scan the code and see more!