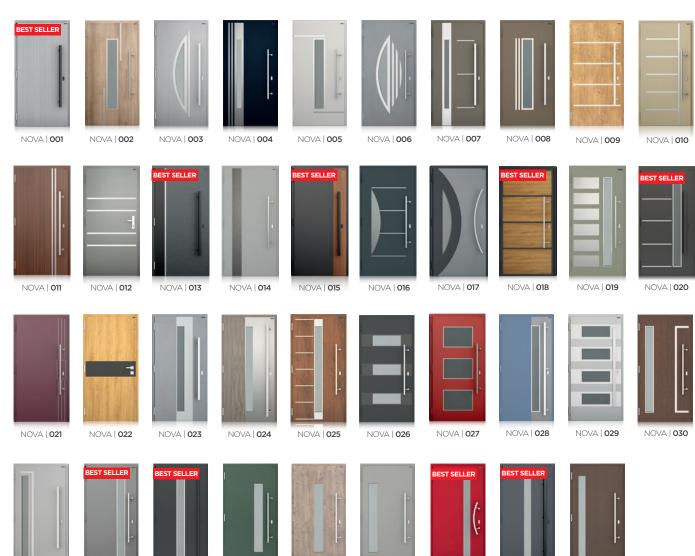

### The NOVA doors. Comprehensive solutions

#### A perfect combination?

The NOVA doors match the colours of WIŚNIOWSKI garage doors, gates, windows, and fences. NOVA is a family of aluminium-and-steel doors. The aluminium opening frame provides the highest durability and resistance to weather conditions. The steel leaf is a secure solution that ensures protection from noise and cold.

The NOVA is a mix of everything an ideal door should have. Broad individualisation possibilities, the best blueprints, and top quality materials are the foundation of the perfect design.

Combine it all in a door of your dreams!