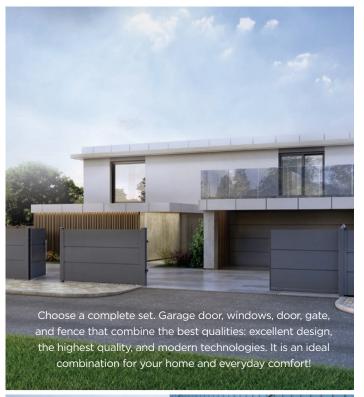

#### A perfect combination?

The NOVA doors match the colours of WIŚNIOWSKI garage doors, gates, windows, and fences. NOVA is a family of aluminium-and-steel doors. The aluminium opening frame provides the highest durability and resistance to weather conditions. The steel leaf is a secure solution that ensures protection from noise and cold.

The NOVA is a mix of everything an ideal door should have. Broad individualisation possibilities, the best blueprints, and top quality materials are the foundation of the perfect design.

Combine it all in a door of your dreams!

#### A standard full of benefits

The NEXIO is a functional and energy-efficient solution, which is a great choice for all the investors who are building or renovating their homes. Five models of the NEXIO series provide exceptional quality at a very attractive price, combined with original design that matches WIŚNIOWSKI garage doors, gates, windows, and fences.