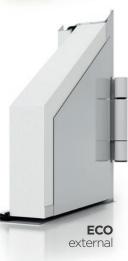

#### **ECO.** Steel door

Minimalist model design and versatility are the pillars of the ECO door series. It is a perfect door for connecting your home and the garage. It also works great in boiler rooms, as entrances to pantries and all kinds of technical rooms – not only in your house! They are also a perfect choice for utility buildings.

Seamless steel doors are a perfect solution for boiler rooms and basements, for example. They also work well as a second garage door entrance and as an entrance too any room that needs proper security combined with a high convenience of use. The leaf is made of

galvanized sheet 0.5-1.5 [mm] thick with polyester coating or powder coating. A sturdy structure makes it possible to install the ECO door both inside and outside rooms.