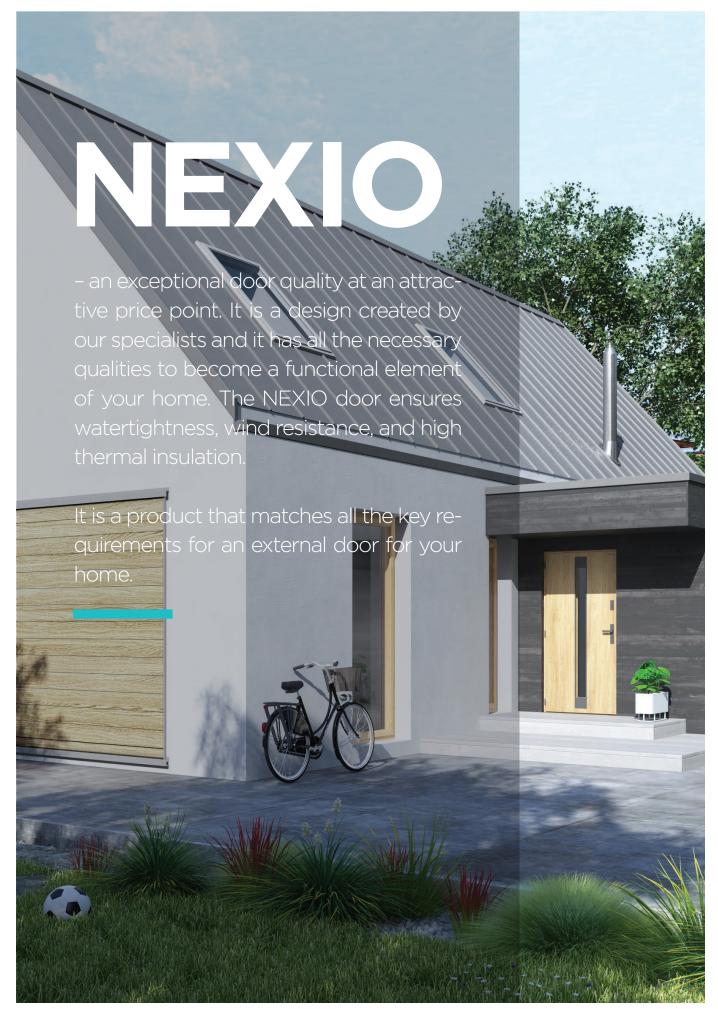

### The NEXIO doors. A standard full of benefits

NOVA | **035** 

NOVA | **036** 

NOVA | **037** 

#### A standard full of benefits

The NEXIO is a functional and energy-efficient solution, which is a great choice for all the investors who are building or renovating their homes. Five models of the NEXIO series provide exceptional quality at a very attractive price, combined with original design that matches WIŚNIOWSKI garage doors, gates, windows, and fences.

The NEXIO is a solution that is a good match for both new and renovated buildings.

Stay warm and comfortable with the NEXIO door!

Scan the code and see more!