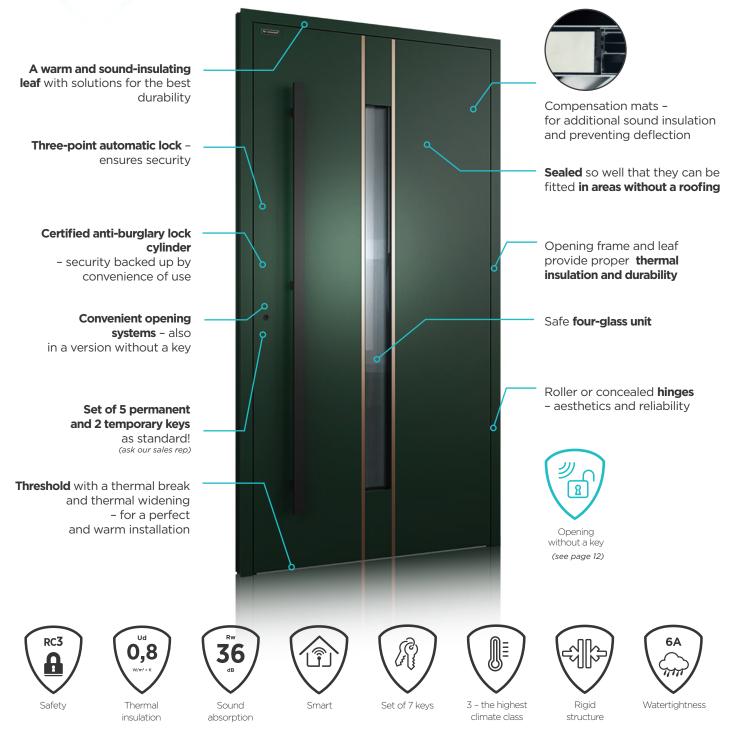

#### The CREO doors. Perfection

BEST SELLER
CREO | 311

# is a collection of external aluminium doors, which fuses great style and excellent technical parameters. A solution perfect in every detail. CREO equals safety, comfort, appeal, durability, and almost endless customization possibilities. You can CRE(O)ate your own door by individually choosing the details, colours, glass types, accessories, and models. This makes an individualized product that harmonizes with your style and lets you express your personality.

# Aluminium door, but what does it mean?

Aluminium resists corrosion, it is durable and at the same time also considerably lighter than steel, which makes it a perfect material for building home joinery. Aluminium makes it possible to ensure excellent thermal insulation parameters, which has an impact – among other things – on your heating bills.

CREO means possibilities to create your own space: beautiful, safe, and comfortable. We give you our perfect design that you individually complement with colour, accessories, and details.

How to CRE(O)ate your door model?