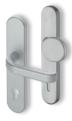

### Handle or pull?

**Liverpool I**colour: stainless steel
split cover plate

**Liverpool III** colour: black (mat) split cover plate

Jupiter I
colour: stainless steel
(imitation) split cover plate

**Neptun** colour: black (mat) split cover plate

Amsterdam I colour: copper split cover plate

2 2

Haga I
colour: black mat,
oblong cover plate

**Diana** colour: black anodized, inox split cover plate, RC class

Mars colour: black anodized, inox split cover plate, RC class