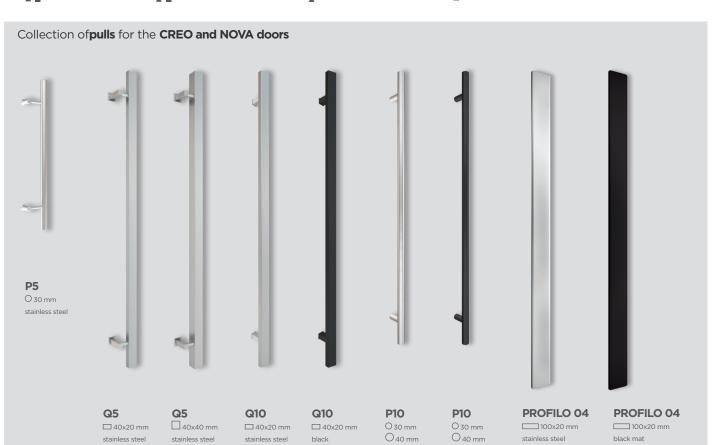

#### Day latch function buttons for the NOVA and CREO doors - internal and external

Day latch function. How does it work? Scan the QR code and see how it combines convenience and functionality.