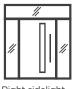

#### Want more light?

Sidelight right

Sidelight

Sidelight right+ left

+ toplight

Left sidelight + toplight

Right sidelight + left sidelight + toplight

Toplight