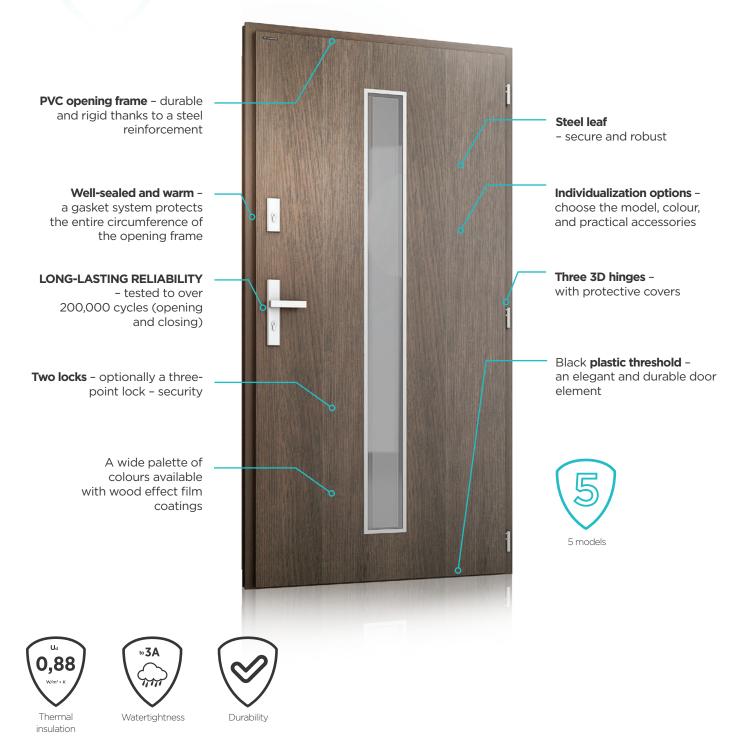

#### **ECO.** Steel door

Minimalist model design and versatility are the pillars of the ECO door series. It is a perfect door for connecting your home and the garage. It also works great in boiler rooms, as entrances to pantries and all kinds of technical rooms – not only in your house! They are also a perfect choice for utility buildings.

Seamless steel doors are a perfect solution for boiler rooms and basements, for example. They also work well as a second garage door entrance and as an entrance too any room that needs proper security combined with a high convenience of use. The leaf is made of

galvanized sheet 0.5-1.5 [mm] thick with polyester coating or powder coating. A sturdy structure makes it possible to install the ECO door both inside and outside rooms.