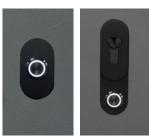

#### Day latch function buttons for the NOVA and CREO doors - internal and external

Day latch function. How does it work? Scan the QR code and see how it combines convenience and functionality.