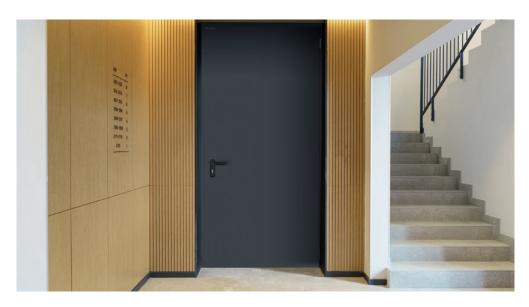

### **Technical door**

#### **ECO.** Steel door

Minimalist model design and versatility are the pillars of the ECO door series. It is a perfect door for connecting your home and the garage. It also works great in boiler rooms, as entrances to pantries and all kinds of technical rooms – not only in your house! They are also a perfect choice for utility buildings.

Seamless steel doors are a perfect solution for boiler rooms and basements, for example. They also work well as a second garage door entrance and as an entrance too any room that needs proper security combined with a high convenience of use. The leaf is made of

galvanized sheet 0.5-1.5 [mm] thick with polyester coating or powder coating. A sturdy structure makes it possible to install the ECO door both inside and outside rooms.