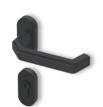

### Handle or pull?

**Liverpool I**colour: stainless steel
split cover plate

**Liverpool III** colour: black (mat) split cover plate

Jupiter I
colour: stainless steel
(imitation) split cover plate

**Neptun** colour: black (mat) split cover plate