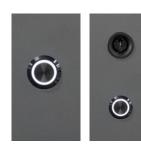

#### **OneGO**

### - a multifunctional reader

that will change your door!

#### The OneGO allows you to open the door using:

- fingerprint scanner, max. 100 prints
- code keypad, max. 150 codes
- RFID: smart card and fob, max. 200 RFID numbers
- smartphone with an app
- user management from the app
- unlimited number of eKey codes