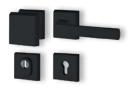

### Handle or pull?

**Liverpool I**colour: stainless steel
split cover plate

**Liverpool III** colour: black (mat) split cover plate

Jupiter I
colour: stainless steel
(imitation) split cover plate

**Neptun** colour: black (mat) split cover plate

Amsterdam I colour: copper split cover plate

2 2

Haga I
colour: black mat,
oblong cover plate

**Diana** colour: black anodized, inox split cover plate, RC class

Mars colour: black anodized, inox split cover plate, RC class