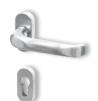

### Handle or pull?

**Liverpool I**colour: stainless steel
split cover plate

**Liverpool III** colour: black (mat) split cover plate

Jupiter I
colour: stainless steel
(imitation) split cover plate

**Neptun** colour: black (mat) split cover plate