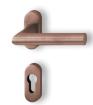

Amsterdam I colour: copper split cover plate

2 2

Haga I
colour: black mat,
oblong cover plate

**Diana** colour: black anodized, inox split cover plate, RC class

Mars colour: black anodized, inox split cover plate, RC class