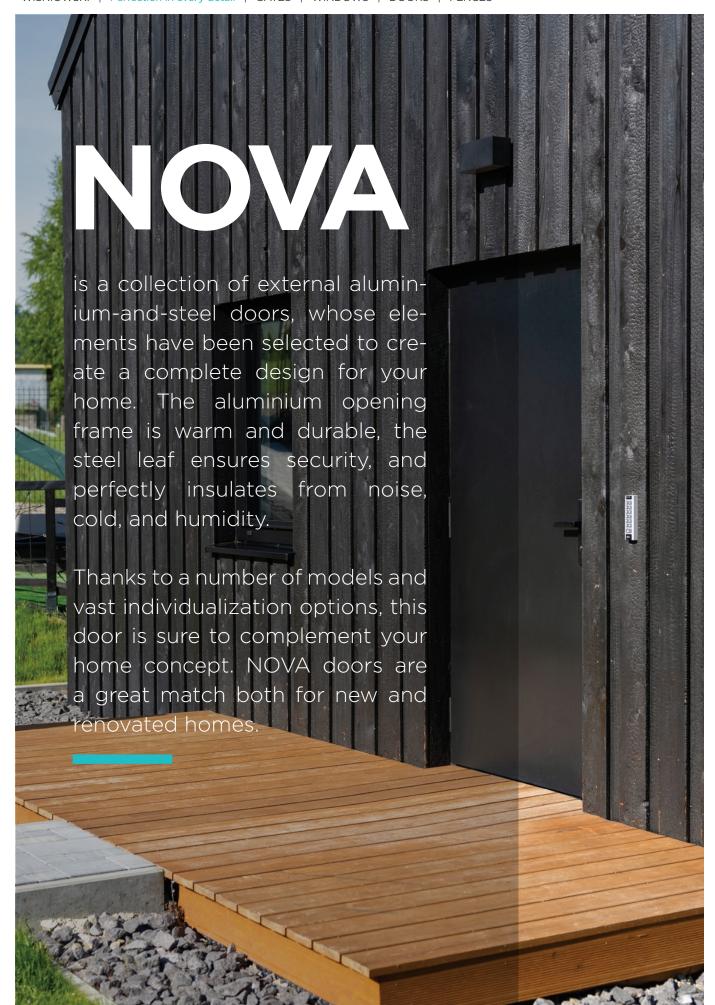

### The NOVA doors. Comprehensive solutions

#### A perfect combination?

The NOVA doors match the colours of WIŚNIOWSKI garage doors, gates, windows, and fences. NOVA is a family of aluminium-and-steel doors. The aluminium opening frame provides the highest durability and resistance to weather conditions. The steel leaf is a secure solution that ensures protection from noise and cold.

The NOVA is a mix of everything an ideal door should have. Broad individualisation possibilities, the best blueprints, and top quality materials are the foundation of the perfect design.

Combine it all in a door of your dreams!