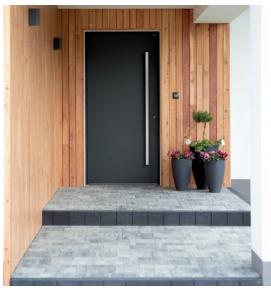

#### A perfect combination?

The NOVA doors match the colours of WIŚNIOWSKI garage doors, gates, windows, and fences. NOVA is a family of aluminium-and-steel doors. The aluminium opening frame provides the highest durability and resistance to weather conditions. The steel leaf is a secure solution that ensures protection from noise and cold.

The NOVA is a mix of everything an ideal door should have. Broad individualisation possibilities, the best blueprints, and top quality materials are the foundation of the perfect design.

Combine it all in a door of your dreams!