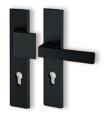

### Handle or pull?

**Liverpool I**colour: stainless steel
split cover plate

**Liverpool III** colour: black (mat) split cover plate

Jupiter I
colour: stainless steel
(imitation) split cover plate

**Neptun** colour: black (mat) split cover plate

Amsterdam I colour: copper split cover plate

2 2

Haga I
colour: black mat,
oblong cover plate

**Diana** colour: black anodized, inox split cover plate, RC class

Mars colour: black anodized, inox split cover plate, RC class